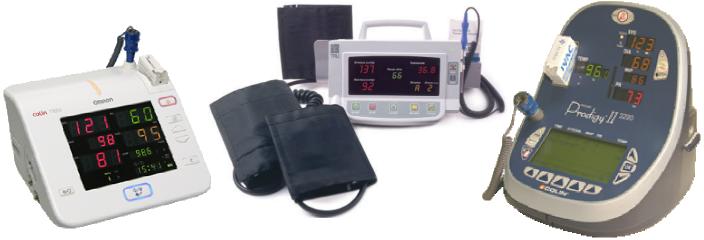

## HealthE 🏵 Vitals

HealthE Vitals integrates the new generation of digital "snapshot" vital sign devices with your clinical workflow and information systems. Designed to support any device with integrated data exchange capabilities, including the BpTRU and Omron units. HealthE Vitals is integrated with our exclusive HealthE Flow workflow platform that includes MEDITECH interfacing. HealthE Vitals supports multiple workflow models, "device only" batch vitals data collection or "documentation integrated" vitals capture. Eliminate tedious and error prone paper based vital sign documentation methods today!

Features and Benefits of Healthline HealthE Vitals

Capture and transfer vitals data to MEDITECH,

HealthE Forms or other applications.

- Batch or in-process vitals capture.
- Automatic vitals to patient association.
- Positive Patient Identification support.